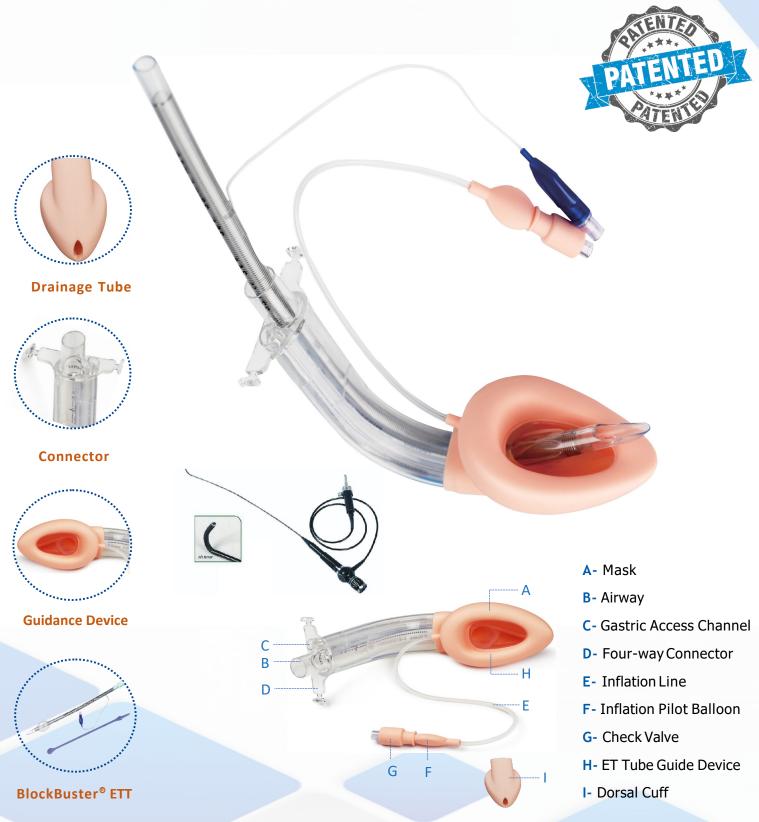

# BlockBuster<sup>®</sup> Laryngeal Mask Airway

## BlockBuster<sup>®</sup> Laryngeal Mask Airway

- > Silicone Material: It has features of flexibility and biocompatibility with silicone material.
- Dual Safety: Gastric tube can be inserted into BlockBuster<sup>®</sup> to prevent gastric reflux risk of aspiration. The design of ventilation tube and guidance device makes it easy to exchange to ET tube.
- Good Seal and Long-Term Ventilation: The design of ventilation mask conforms to anatomy and the dorsal cuff can help in achieving good seal and long-time ventilation.
- Easy to Insert and Fix: The curve of BlockBuster<sup>®</sup> is designed for rapid blind insertion. Four-way connector makes it easy to fix after placement.
- BlockBuster<sup>®</sup> Endotracheal Tube Being equipped with patented BlockBuster<sup>®</sup> Endotracheal Tube with soft parker pen tip and exchange guide can enhance success rate of intubation.
- **Four-Way Connector:** makes it easy to fix after placement with the help of the strap provided.
- Integrated Bite Block prevents airway occlusion. The design of bite block can prevent the tube from being bitten.
- > **Sputum Collection Device** can collect small quantity of sputum.
- > The design of inlet and outlet of gastric access channel is easy for gastric tube insertion.
- Airway Tube: More than 95 degree angulated short airway tube provides easy insertion and matches oropharyngeal curve.
- Guidance Device allows ET Tube to direct towards laryngeal opening at 30-degree angle, which enhances success rate of endotracheal intubation.

### Scope of Application

Emergency Department, Anesthesia Department, ICU

Available Sizes 1.0#, 1.5#, 2.0#, 2.5#, 3.0#, 4.0#, 5.0#

| Name                                                 | Size | Applicable<br>Patient Weight | Volume of Air | BlockBuster<br>ETT (ID) | Bronchoscope | Gastric Tube |
|------------------------------------------------------|------|------------------------------|---------------|-------------------------|--------------|--------------|
| BlockBuster <sup>®</sup><br>Laryngeal<br>Mask Airway | 1    | <5 kg                        | 4ml           | 3.5mm                   | 3.0mm        | 6Fr          |
|                                                      | 1.5  | 5 kg-10 kg                   | 7ml           | 4.0mm                   | 3.0mm        | 8Fr          |
|                                                      | 2    | 10 kg-20 kg                  | 10ml          | 5.0mm                   | 3.0mm        | 10Fr         |
|                                                      | 2.5  | 20 kg- 30kg                  | 14ml          | 5.5mm                   | 3.0mm        | 12Fr         |
|                                                      | 3    | 30 kg-50 kg                  | 20ml          | 7.0mm                   | 5.7mm        | 16Fr         |
|                                                      | 4    | 50 kg- 70 kg                 | 30ml          | 7.5mm                   | 5.7mm        | 16Fr         |
|                                                      | 5    | 70 kg- 100 kg                | 40ml          | 8.0mm                   | 5.7mm        | 16Fr         |