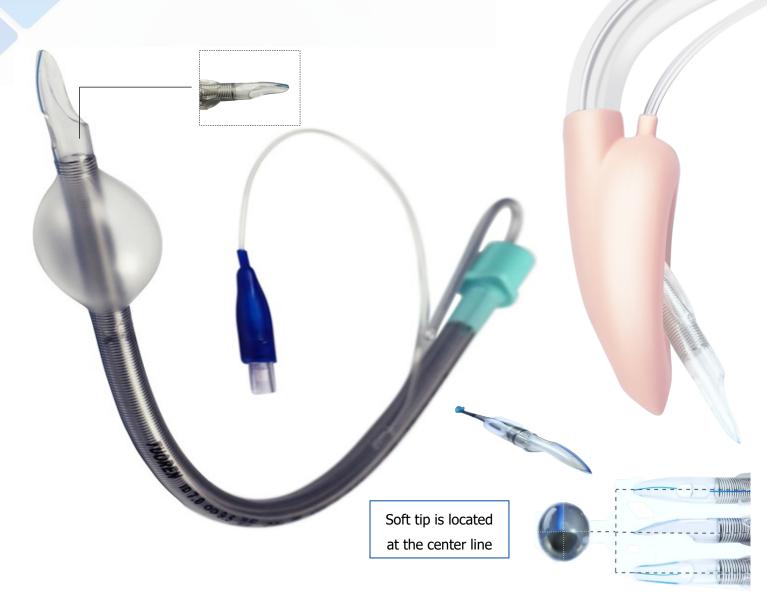

## BlockBuster<sup>®</sup> Endotracheal Tube

Soft tip is in central line of the tube and easy for self-guiding.

#### Block ETT is straightly wire reinforced tube with:

Flexible tip

Posteriority facing

Tip ends in middle

- The whole tip plays a role of self-guidance, which can reduce difficulty of intubation and improve success rate of intubation.
- Reinforced tube minimizes damage to glottis.
- Used together with BlockBuster LMA, equipped with BlockBuster ETT, success rate of intubation becomes higher.